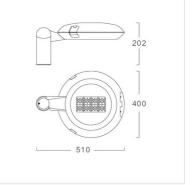

### Specification

| Housing            | Die-cast aluminium                     |
|--------------------|----------------------------------------|
| Finishing          | Powder coated in black                 |
| Lens               | Clear toughened glass                  |
| Gasket             | Silicone rubber                        |
| Dimension          | 400x510x202 mm.                        |
| Mounting           | Straight pole with OD 60x80 mm. spigot |
| Power              | 35/55W                                 |
| Light Source       | LED Module                             |
| Colour Temperature | 3000/4000/5700K                        |
| Luminaire Output   | 35W : 4200 lm                          |
|                    | 55W : 6600 lm                          |
| Beam Angle         | Streetlight distribution (Type II)     |
| Control Gear       | Built-in driver                        |
| Power Supply       | 220-240VAC,50Hz                        |
| Power Factor       | >0.95                                  |
| Insulation Class   | I                                      |
| IP Rating          | 55                                     |
| Luminaire Lifetime | 50,000 hrs.                            |
| Equivalent         | 35W : MH 70W                           |
|                    | 55W : MH 150W                          |
|                    |                                        |