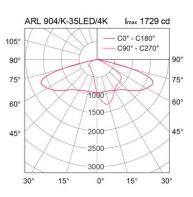

### Specification

| Housing            | Die-cast aluminium                     |
|--------------------|----------------------------------------|
| Finishing          | Powder coated in black                 |
| Lens               | Clear toughened glass                  |
| Gasket             | Silicone rubber                        |
| Dimension          | 400x510x202 mm.                        |
| Mounting           | Straight pole with OD 60x80 mm. spigot |
| Power              | 35/55W                                 |
| Light Source       | LED Module                             |
| Colour Temperature | 3000/4000/5700K                        |
| Luminaire Output   | 35W : 4200 lm                          |
|                    | 55W : 6600 lm                          |
| Beam Angle         | Streetlight distribution (Type II)     |
| Control Gear       | Built-in driver                        |
| Power Supply       | 220-240VAC,50Hz                        |
| Power Factor       | >0.95                                  |
| Insulation Class   | I                                      |
| IP Rating          | 55                                     |
| Luminaire Lifetime | 50,000 hrs.                            |
| Equivalent         | 35W : MH 70W                           |
|                    | 55W : MH 150W                          |
|                    |                                        |

#### **Ordering Data**

| Model          | Watt |
|----------------|------|
| ARL904/K-35LED | 35W  |
| ARL904/K-55LED | 55W  |

Lighting and Equipment Public Company Limited