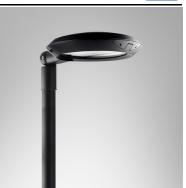

#### Application

Area light luminaire is designed to illuminate shopping yards,parking lots,recreational and competition sport fields,pathways and other applications where glare limitation is required.

### Specification

| Housing            | Die-cast aluminium                     |
|--------------------|----------------------------------------|
| Finishing          | Powder coated in black                 |
| Lens               | Clear toughened glass                  |
| Gasket             | Silicone rubber                        |
| Dimension          | 400x510x202 mm.                        |
| Mounting           | Straight pole with OD 60x80 mm. spigot |
| Power              | 35/55W                                 |
| Light Source       | LED Module                             |
| Colour Temperature | 3000/4000/5700K                        |
| Luminaire Output   | 35W : 4200 lm                          |
|                    | 55W : 6600 lm                          |
| Beam Angle         | Streetlight distribution (Type II)     |
| Control Gear       | Built-in driver                        |
| Power Supply       | 220-240VAC,50Hz                        |
| Power Factor       | >0.95                                  |
| Insulation Class   | I                                      |
| IP Rating          | 55                                     |
| Luminaire Lifetime | 50,000 hrs.                            |
| Equivalent         | 35W : MH 70W                           |
|                    | 55W : MH 150W                          |
|                    |                                        |