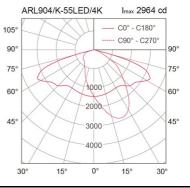

### Specification

| Housing            | Die-cast aluminium                     |
|--------------------|----------------------------------------|
| Finishing          | Powder coated in black                 |
| Lens               | Clear toughened glass                  |
| Gasket             | Silicone rubber                        |
| Dimension          | 400x510x202 mm.                        |
| Mounting           | Straight pole with OD 60x80 mm. spigot |
| Power              | 35/55W                                 |
| Light Source       | LED Module                             |
| Colour Temperature | 3000/4000/5700K                        |
| Luminaire Output   | 35W : 4200 lm                          |
|                    | 55W : 6600 lm                          |
| Beam Angle         | Streetlight distribution (Type II)     |
| Control Gear       | Built-in driver                        |
| Power Supply       | 220-240VAC,50Hz                        |
| Power Factor       | >0.95                                  |
| Insulation Class   | I                                      |
| IP Rating          | 55                                     |
| Luminaire Lifetime | 50,000 hrs.                            |
| Equivalent         | 35W : MH 70W                           |
|                    | 55W : MH 150W                          |
|                    |                                        |

#### **Ordering Data**

| Model          | Watt |
|----------------|------|
| ARL904/K-35LED | 35W  |
| ARL904/K-55LED | 55W  |

Lighting and Equipment Public Company Limited